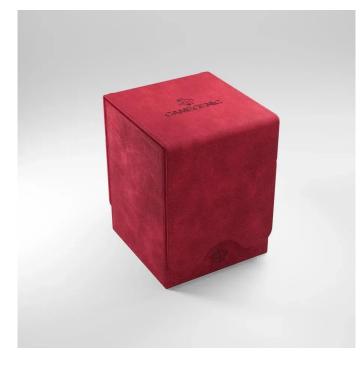

## Product Description

We've added an exclusive extra-large version to our Squire 100+ that holds 100 regular double-sleeved cards and gives you extra space for tokens. Alternatively, it also fits a Commander deck in thicker inner sleeves perfectly.

The Convertible series has been designed for a completely new, unique presentation of the cards. You can remove the lid and attach it to the bottom or tilt your box in a variety of ways. Strong magnets ensure that it is securely closed.

- Designed to hold up to 100 double-sleeved cards in extra thick inner sleeves
  Holds 100 regular double-sleeved cards and additional tokens or a commander deck in extra-thick inner sleeves
- The completely removable cover can be attached to the bottom of the box to save space
  Fully customisable: a variety of ways to display and tilt the open box
- •
- Stable and durable box
- Strong magnets for precise and secure closure
  100% compatible with convertible boxes, such as the Dungeon