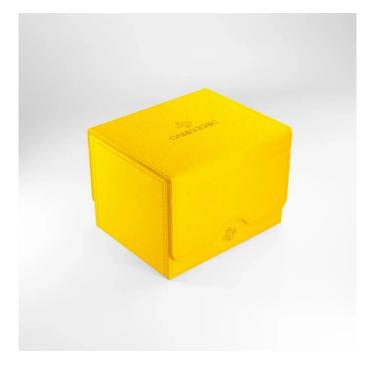

Item no.: 356882 Sidekick 100+ XL Yellow

Item no.: 356882 shipping weight: 0.20 kg Manufacturer: Gamegenic

## Product Description

We've added an exclusive extra-large version to our Sidekick 100+ that holds 100 regular double-sleeved cards and gives you extra space for tokens. Alternatively, it also fits a Commander deck in thicker inner sleeves perfectly.

The Convertible series has been designed for a completely new, unique presentation of the cards. You can remove the lid and attach it to the bottom or tilt your box in a variety of ways. Strong magnets ensure that it is securely closed.

- Designed to hold up to 100 double-sleeved cards in extra thick inner sleeve
  Holds 100 regular double-sleeved cards and additional tokens or a commander deck in extra-thick inner sleeves
- •
- Sideloading: cards are stored sideways The completely removable cover can be attached to the bottom of the box to save space • Fully customisable: a variety of ways to present and tilt the open box
- •
- Sturdy and durable box
  Strong magnets for precise and secure closure
- 100% compatible with convertible boxes, such as the Dungeon
- Product size (W x D x H): 104 x 96 x 78 mm
  Inner compartment (W x D x H): 95 x 78 x 69 mm
  Material: Nexofyber surface + microfibre lining