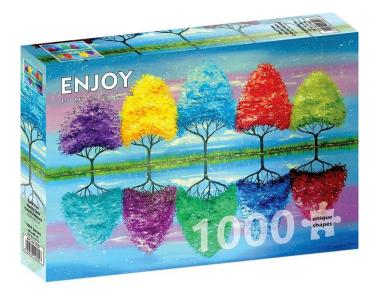

## ENJOY-1702 - Every tree has its own colourful story, puzzle, 1000 pieces

## Product Description

Every tree has its own colourful story, jigsaw puzzle, 1000 pieces.

These colourful puzzles are an impossible challenge and simply fun to play.

Enjoy puzzle pieces are cut so that there is no gap between the pieces. This way the pieces fit together perfectly. The silk matt coating prevents unpleasant reflections. A combination of high-quality materials, bright colours and uniquely matching pieces; all you have to do is enjoy the fun.