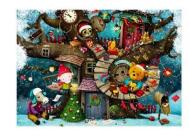

## ENJOY-1955 - Fairytale Christmas, jigsaw puzzle, 1000 pieces

## Product Description

Fairytale Christmas, jigsaw puzzle, 1000 pieces

These colourful, Christmas-themed puzzles are simply fun to play.

Enjoy puzzle pieces are cut so that there is no gap between the pieces. This way, the pieces fit together perfectly. The silk matt coating prevents unpleasant reflections. A combination of high-quality materials, bright colours and uniquely matching pieces; all you have to do is enjoy the fun. Caution.Not suitable for children under 3 years as small parts may be swallowed. There is a risk of suffocation.