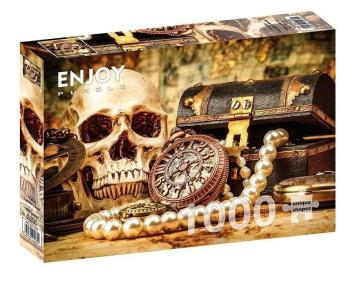

## ENJOY-1272 - Pirate Captain's Desk, Puzzle, 1000 pieces

## Product Description

Pirate Captain's Desk, Puzzle, 1000 pieces

These wonderful puzzles in bright colours, are simply fun to play with.

Enjoy puzzle pieces are cut so that there is no gap between the pieces. This way the pieces fit together perfectly. The silk matt coating prevents unpleasant reflections. A combination of high-quality materials, bright colours and uniquely matching pieces; all you have to do is enjoy the fun.