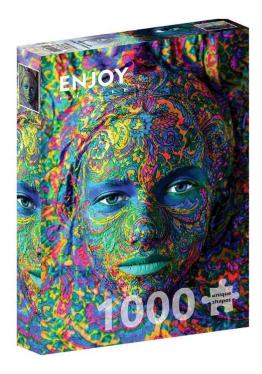

## ENJOY-1224 - Woman with Color Art Makeup, Puzzle, 1000 pieces

## Product Description

Woman with Colour Art Makeup, Puzzle, 1000 pieces

These wonderful puzzles in bright colours are simply fun to play with.

Enjoy puzzle pieces are cut so that there is no gap between the pieces. This way the pieces fit together perfectly. The silk matt coating prevents unpleasant reflections. A combination of high-quality materials, bright colours and uniquely matching pieces; all you have to do is enjoy the fun. Caution.Not suitable for children under 3 years as small parts can be swallowed. There is a risk of suffocation.