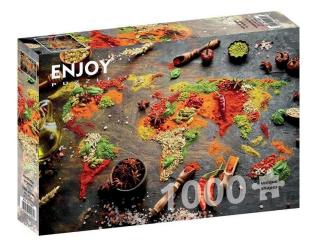

## ENJOY-1461 - World Map in Spices, Puzzle, 1000 pieces

## Product Description

World Map of Spices, Puzzle , 1000 pieces

These wonderful spice puzzles in bright colours are simply fun to play with.

Enjoy puzzle pieces are cut so that there is no gap between the pieces. This way the pieces fit together perfectly. The silk matt coating prevents unpleasant reflections. A combination of high-quality materials, bright colours and uniquely matching pieces; all you have to do is enjoy the fun.