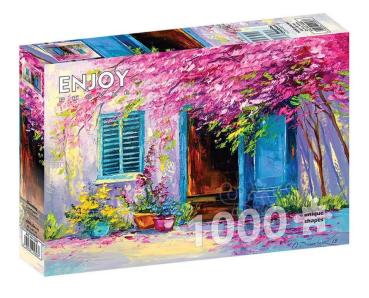

## ENJOY-1693 - Blooming Courtyard, Puzzle, 1000 pieces

9,80 EUR

Item no.: 353373 shipping weight: 0.80 kg Manufacturer: ENJOY Puzzle

## Product Description

Blooming Courtyard, jigsaw puzzle, 1000 pieces

These puzzles from the collection "Autumn Novelties", are simply fun to play.

Enjoy puzzle pieces are cut so that there is no gap between the pieces. This way, the pieces fit together perfectly. The silk matt coating prevents unpleasant reflections. A combination of high-quality materials, bright colours and uniquely matching pieces; all you have to do is enjoy the fun.