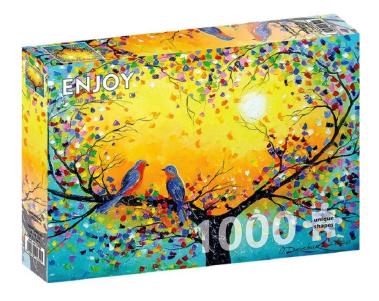

## ENJOY-1720 - Love Melody, Puzzle, 1000 pieces

## Product Description

Love Melody, jigsaw puzzle, 1000 pieces

These jigsaw puzzles from the Autumn Novelties collection, are simply fun to play with.

Enjoy puzzle pieces are cut so that there is no gap between the pieces. This way the pieces fit together perfectly. The silk matt coating prevents unpleasant reflections. A combination of high-quality materials, bright colours and uniquely matching pieces; all you have to do is enjoy the fun.