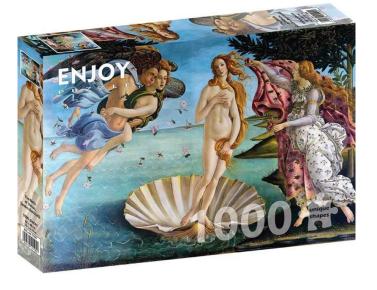

from **11,67 EUR** 

Item no.: 353238 shipping weight: 0.80 kg Manufacturer: ENJOY Puzzle

Item no.: 353238 ENJOY-1194 - Sandro Botticelli: The Birth of Venus, Puzzle, 1000 Pieces

## Product Description

Sandro Botticelli: The Birth of Venus, Puzzle, 1000 Pieces

These famous paintings collection puzzles are simply fun to play with.

Enjoy puzzle pieces are cut in such a way that there is no gap between them. In this way, the pieces fit together perfectly. All models are printed with high quality printing and original blue puzzle cardboard. The semi-matt coating eliminates unpleasant reflections. The combination of quality materials, vibrant colours, unique pieces and fine knife cuts means that all you have to do is enjoy the fun.

Caution! Not suitable for children under 3 years, as small parts may be swallowed. Danger of suffocation.

- Parts: 1000 pieces
  Assembled size: 68 x 48 cm
  Box size: 33.3 x 23.3 x 4.7 cm
  Weight: 0.74 kg