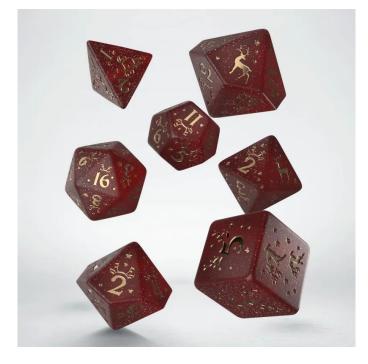

## Christmas Dice Set 2022 Edition

Feel the joy of celebration! Q WORKSHOP proudly presents the special edition of the Christmas Dice Set, bringing you the exquisite atmosphere wherever and whenever you are! Seven standard polyhedrons in an Icy Red color and golden engravings present digits crowned with reindeer hats and reindeer themselves adorning the highest face of each dice! Caution! Not suitable for children under 36 months.

- Material: Plastic
- Dice quantity: 7
  Dice color: Red
  Painting color: Gold

Specifications

Scan this QR code to view the product All details, up-to-date prices and availability