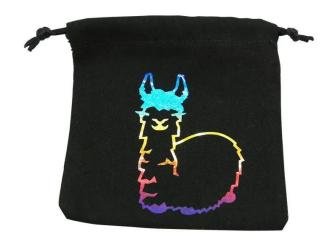

## **BLLA101 - Fabulous Lama Dice Bag**

## Product Description

Fabulous Llama Dice Bag

A shiny rainbow llama just for you! We're proud to bring you the pinnacle of shiny, colourful fluffiness reflected on soft cotton to keep you cosy with your dice. Each Fabulous Llama Dice Bag has a slightly different colour scheme, making it one of a kind. It's hard to find a better container for your precious polyhedra than one that is unique in its own way - Q WORKSHOP offers just that!

Caution.Not suitable for children under 36 months.

- Material: cotton fabric
  Dimensions: 11 x 12 x 0,5 cm
  Primary colour: Black
  Secondary colour: Multicoloured

Specifications

Scan this QR code to view the product