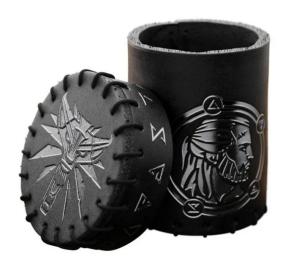

## Product Description

The Witcher Dice Cup: Geralt - Sword of Destiny

What destiny awaits you? Geralt of Rivia, the legend of The Witcher universe, is a masterful monster slayer who tries to defy fate itself. With this real leather dice cup, you too can take the dice of fate into your own hands. Geralt's grumpy face adorns the side of the cup. On a black background, embossed silver artwork features Witcher characters on the side of the lid and the School of the Wolf symbol on the top.

The Witcher dice mug is officially licensed by CD PROJEKT RED.

Caution.Not suitable for children under 36 months.

- Material: leather
  Mug dimensions: approx. height 8.5 cm, diameter 5.5 cm

**Specifications** 