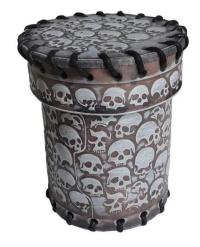

## Product Description

Dice Macabre Dice Cup

Cup of the underworld. Dice Macabre Cup is a genuine leather cup 8.5 cm high and 5.5 cm in diameter, suitable for up to 20 dice. The leather is decorated with extruded skulls on both the body and the lid, coloured in light grey with a dark grey background. The leather is sewn together with strong linen cords.

Caution.Not suitable for children under 36 months.

- Material: leather
- Mug dimensions: approx. height 8.5 cm, diameter 5.5 cm