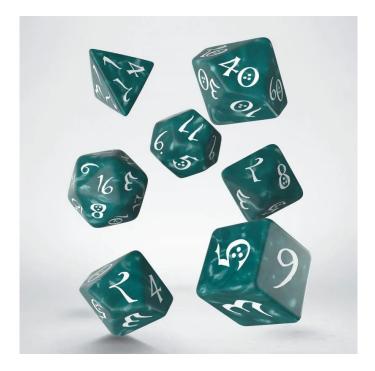

## SCLE04 - Classic RPG Stormy & white, dice set (7 pieces)

## Product Description

Classic RPG Stormy & White, Dice Set (7 pieces)

Thanks to our new technology, we are able to produce new classic RPG dice for beginners and veterans alike at a price that suits every player. Made with simple but beautiful elven lettering. The dice are readable like never before. Caution. Not suitable for children under 36 months.

- Material: plastic
- Cube quantity: 7Dice colour: Green
- Paint colour: White