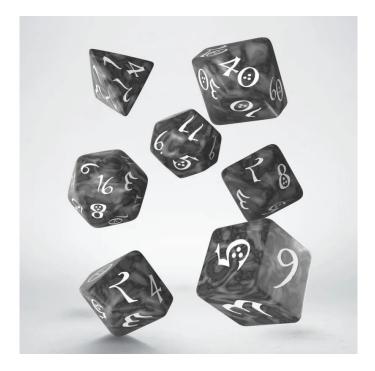

## SCLE11 - Classic RPG Smoky & white, set of dice (7 pieces)

## Product Description

Classic RPG Smoky & White, Dice Set (7 pieces)

Thanks to our new technology, we are able to produce new classic RPG dice for beginners and veterans alike at a price that suits every player. Made with simple but beautiful elven lettering. The dice are readable like never before. Caution. Not suitable for children under 36 months.

- Material: plastic
- Cube quantity: 7
  Cube colour: Smoky
- Colouring: white