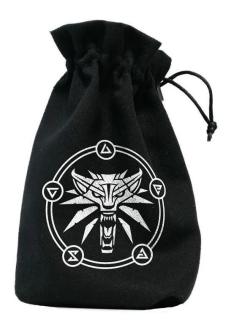

## Product Description

Witcher dice bag: Geralt - School of the Wolf.

With swords and magic. Inspired by The Witcher series, this dice bag features the familiar symbol of the School of the Wolf amidst a circle of Witcher characters. Made from sturdy black cotton with white print, the bag is simple and effective - just like the Master Witcher himself. It closes with sturdy cords and has room for 5 full sets of dice. Caution! Not suitable for children under 36 months

- Material: cotton fabric
- Dimensions: 9.5 x 13.5 cm
  Primary colour: Black
  Secondary colour: White