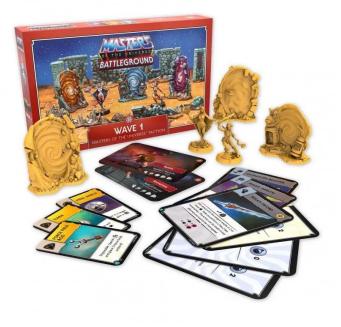

## Product Description

Masters of the Universe: Battleground Wave 1: Masters of the Universe Faction, board game, 2 players (DE expansion).

Two generations of sorceresses

The warrior goddess Teela and the mysterious sorceress appear on the battlefield. The magical abilities of the Masters of the Universe grow stronger! Their enemies must face new spells and force fields in battle. By the power of Grayskull! The forces of evil will lose! The Masters of the Universe™: Battleground base set is required to play.

Note: Assembly of figures and terrain required (these are not painted). Materials needed for assembly such as pliers, glue or paint are not included. Caution.Not suitable for children under 36 months.