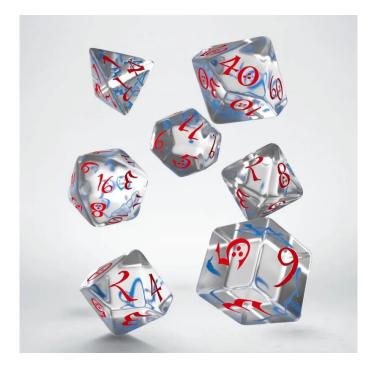

## SCLE03 - Classic RPG Transparent & blue-red, set of dice (7 pieces)

## Product Description

Classic RPG Transparent & Blue-Red, Dice Set (7 pieces)

Thanks to our new technology, we are able to produce new classic RPG dice for beginners and veterans alike at a price that suits every player. Made with simple but beautiful elven lettering. The dice are readable like never before. Caution. Not suitable for children under 36 months.

- Material: plastic
- Cube quantity: 7
  Cube colour: Transparent
  Painting colour: Blue-red