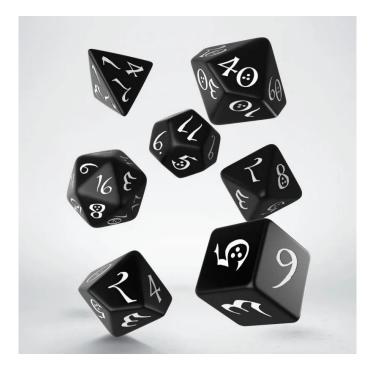

## SCLE01 - Classic RPG black & white, dice set (7 pieces)

## Product Description

Classic RPG Black & White, Dice Set (7 pieces)

Thanks to our new technology, we are able to produce new classic RPG dice for beginners and veterans alike at a price that suits every player. Made with simple but beautiful elven lettering. The dice are readable like never before. Caution. Not suitable for children under 36 months.

- Material: plastic
- Cube quantity: 7Dice colour: Black
- Paint colour: White

**Specifications** 

Scan this QR code to view the product

All details, up-to-date prices and availability