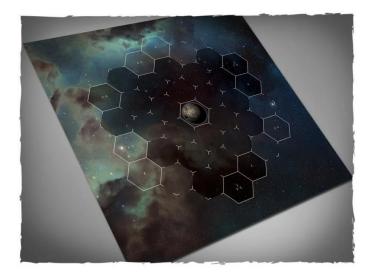

## Item no.: 352674 131MAT33M - Twilight Imperium 1 Play Mat, Mouse Pad Mat, size 91 × 91 cm

## Product Description

Twilight Imperium 1 play mat, mouse pad mat, size 91 x 91 cm. The Twilight Imperium board game compatible play mat comes in a clear PVC protective/storage bag. Features:

- Made from synthetic fabric with a 2mm thick rubber foam backing
- Colour is soaked into the material and will never scratch or fade