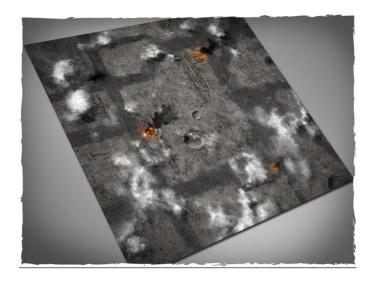

## 113MAT44M - Scorched Sky Play Mat, Mouse Pad Mat, size 122 x 122 cm

## Product Description

Scorched Sky play mat, mouse pad mat, size 122 x 122 cm.

Terrain mat for miniature wargames, ideal as a stand-alone scenery or as a background for the usual terrain pieces. Features:

- Made of synthetic fabric with a 2 mm thick foam backing
   The paint is soaked into the material and will not scratch or fade
- Non-slip underside to ensure the mat stays on the table
  Instant flatness of the mat and smooth playing surface
  Soft foam allows cards to be picked up easily and dice to be rolled silently
  The choice for a first class gaming table