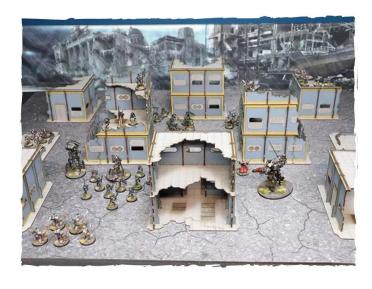

## Product Description

Pre-painted Scenery - Urban Military Base Set.

This set has been designed as part of the Vanguard Tactics Signature Terrain Series, where you will find high quality terrain to enhance your game! Miniatures are not included and are for scale purposes only.

Caution. Not suitable for children under 36 months.

This set contains:

- WF-MB-117 x2: This kit contains x2 L-shaped ruins (2 floors, ground floor and 1st floor/roof)
  WF-MB-118 x2: This kit is a U-shaped ruin with a removable roof and optional decorative components. (3 storeys, ground floor, 1st floor and 2nd floor/roof)
  WF-MB-119 x2: This kit is a U-shaped ruin with a removable roof and optional decorative components. (3 storeys, ground floor, 1st floor and 2nd floor/roof)
- WF-MB-120 x1: This kit contains x2 landing platforms