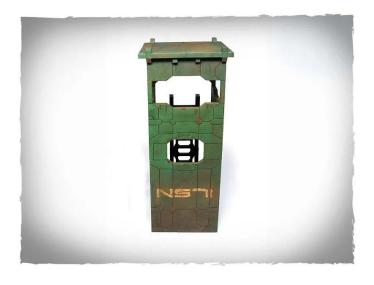

## Product Description

Scenery - Watchtower

- Model completely made of 3 mm HDF
- The parts are pre-cut to shorten the assembly time
- The model is supplied unassembled and unpainted. Assembly instructions included
  Glue is needed to assemble the model it is best to use wood glue (PVA white)

The miniatures are not included and are for scale purposes only. Caution.Not suitable for children under 36 months.

- Watchtower
  Size after mounting: height: 133 mm, length: 50 mm, width: 50 mm

Scan this QR code to view the product All details, up-to-date prices and availability