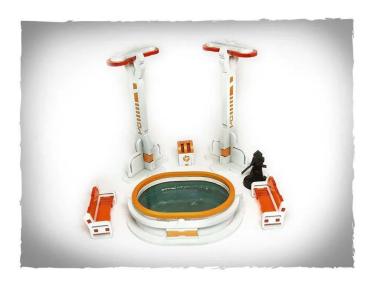

The miniatures are not included and are for scale purposes only. Caution.Not suitable for children under 36 months.

- Scenery Street Set 1
  The set contains: 2 x street lamp, 2 x bench, 1 x dustbin, 1 x water feature (without acrylic insert)