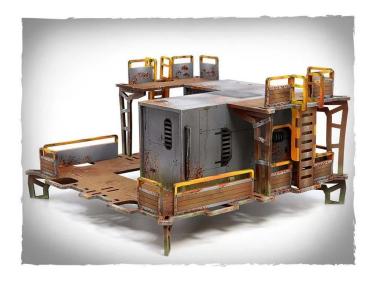

## ZEN-ST03 - Scenery - Shanty Town Building 2

## Product Description

Scenery - Shanty Town Building 2

- Model completely made of 3 mm HDF
- The parts are pre-cut to reduce assembly time
- The model is supplied unassembled and unpainted. Assembly instructions included
  Glue is required for model assembly best to use wood glue (PVA white)

The miniatures are not included and are for scale purposes only. Caution.Not suitable for children under 36 months.

- Shanty Town Building 2
  Size of 1 module after assembly: Height: 100 mm, Length: 230 mm, Width: 230 mm