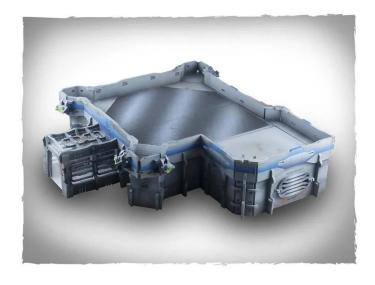

## **ZEN-HA05 - Scenery - Police Station**

## Product Description

Scenery - Police Station

Police station (without interior) - model with a large roof area (matches the HAB1 building).

- Model completely made of 3 mm HDF with acrylic elements
- The parts are pre-cut to reduce assembly time
   The model is delivered unassembled and unpainted. Assembly instructions included
   Glue is required for model assembly it is best to use wood glue (PVA white)

The miniatures are not included and are for scale purposes only.

Caution.Not suitable for children under 36 months.

- Police Station
  Size of 1 module after assembly: Height: 82 mm, Length: 312 mm, Width: 308 mm