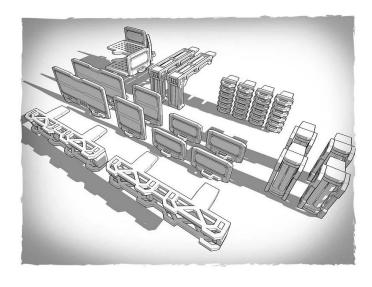

## ZEN-MP03 - Scenery - Modular Platform addons

## Product Description

Scenery - Modular Platform addons Modular platform with removable addons.

- Model completely made of 3 mm HDF
- The parts are pre-cut to reduce assembly time
  The model is delivered unassembled and unpainted. Assembly instructions included
  Glue is required for model assembly best to use wood glue (PVA white)

The miniatures are not included and are for scale purposes only. Caution.Not suitable for children under 36 months.

Modular Platform addons

**Specifications** 

Scan this QR code to view the product All details, up-to-date