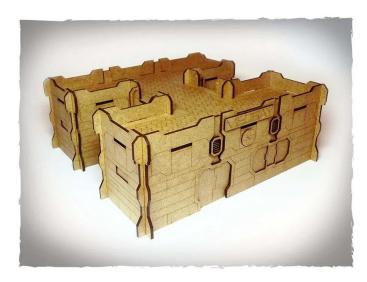

## Product Description

Scenery - Medical Bay

A large medical bay building with a roof accessible from both sides of the building.

- Model completely made of 3 mm HDF
- The parts are pre-cut to reduce assembly time
  The model is delivered unassembled and unpainted. Assembly instructions included
  Glue is needed to assemble the model it is best to use wood glue (PVA white)

The miniatures are not included and are for scale purposes only. Caution.Not suitable for children under 36 months.

- Medical Bay
  Size after assembly: Height: 100mm, Length: 253mm, Width: 267mm

Specifications