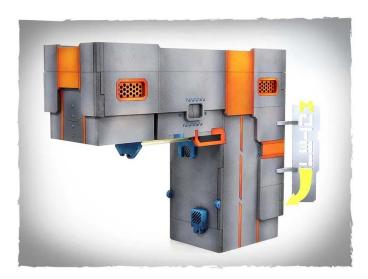

## Scenery - HAB3 Motel

HAB3 motel module that extends the modularity of the HAB system. The model is fully compatible with other models from the HAB range.

- Model completely made of 3 mm HDF with acrylic elements
- The parts are pre-cut to reduce assembly time
  The model is delivered unassembled and unpainted. Assembly instructions included
  Glue is required for model assembly it is best to use wood glue (PVA white)

The miniatures are not included and are for scale purposes only. Caution.Not suitable for children under 36 months.

- HAB3 Motel
  Size after assembly: Height: 70mm, Length: 103mm, Width: 135mm

Specifications