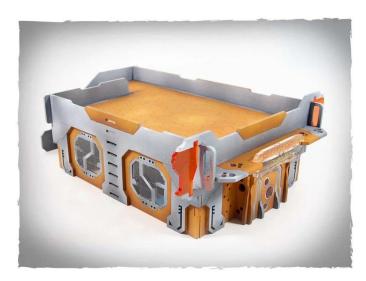

## Scenery - HAB2 BikeBar

BikeBar (without interior) - model with a large roof area (matches the HAB1 building).

- Model completely made of 3 mm HDF with acrylic elements
- The parts are pre-cut to reduce assembly time
  The model is delivered unassembled and unpainted. Assembly instructions included
  Glue is required for model assembly it is best to use wood glue (PVA white)

The miniatures are not included and are for scale purposes only. Caution.Not suitable for children under 36 months.

- HAB2 BikeBar
  Size after assembly: Height: 80mm, Length: 247mm, Width: 150mm

Specifications