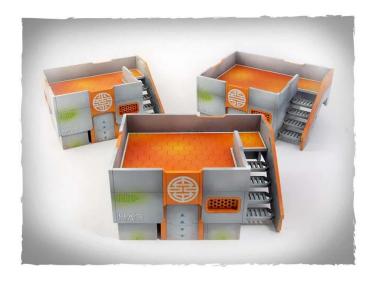

## Product Description

Scenery - HAB1 V2.0 bundle pack 3 pcs.

- L-shaped living module completely made of 3 mm HDF. Models can be stacked on top of each other
- The parts are pre-cut to reduce assembly time
   The model is delivered unassembled and unpainted. Assembly instructions included
   Glue is required for model assembly best to use wood glue (PVA white)

The miniatures are not included and are for scale purposes only. Caution.Not suitable for children under 36 months.

- The pack contains 3 models
  Size after assembly: height: 70mm, length: 103mm, width: 135mm