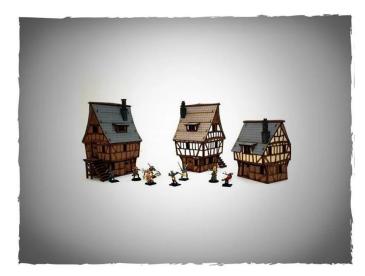

## Product Description

Pre-painted Scenery - Mordanburg Dockside Dwellings Collection. This is a "28Standard" 4Ground model kit with highly detailed and pre-painted parts. The 28mm models come unassembled. The miniatures are not included and are for scale purposes only. Caution.Not suitable for children under 36 months.

Mordanburg Dockside Dwellings Collection

Specifications

Scan this QR code to view the product All details, up-to-date prices and availability