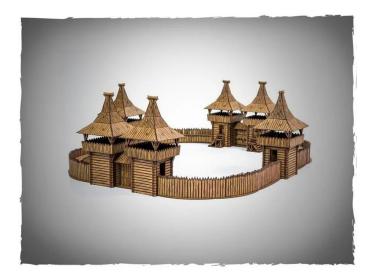

## Product Description

Pre-painted Scenery - Fyrburgh Fort

This is a "28Standard" 4Ground model kit with highly detailed and pre-painted parts. The 28mm models are supplied unassembled.

The miniatures are not included and are for scale purposes only. Caution.Not suitable for children under 36 months.

This kit contains:

- 8 corners
  4 straight lines
  6 towers
- 2 gates

Specifications

Scan this QR code to view the product All details, up-to-date prices and availability