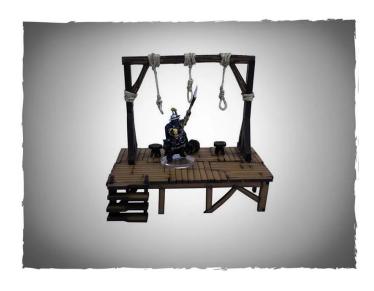

## 4GR-28S-FAR-137 - Pre-painted Scenery - Dockside Gallows

## Product Description

Pre-painted Scenery - Dockside Gallows

This is a "28Standard" 4Ground model kit with highly detailed and pre-painted parts. The 28mm models are supplied unassembled.

The miniatures are not included and are for scale purposes only.