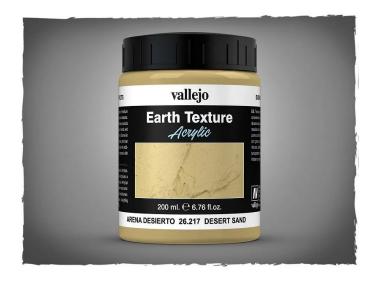

## VAL-26.217 - Diorama Effects - Desert Sand, 200 ml

## Product Description

Diorama Effects - Desert Sand, 200 ml

Vallejo Diorama Effects "Earth Texture" - Acrylic gels for designing roadways, reproducing terrain with your effects. Desert Sand is a sand-coloured, grainy acrylic paste of medium viscosity for grounds of beaches and deserts.

Caution. Use under adult supervision. Not suitable for children under 12 years.

Colour: Desert SandSize: 200 ml

**Specifications** 

Scan this QR code to view the product All details, up-to-date prices and availability