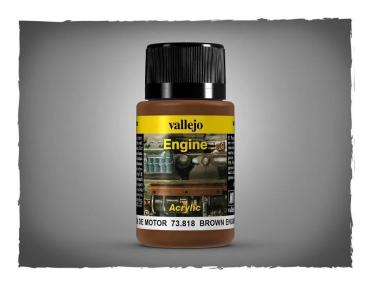

## Item no.: 350841 VAL-73.818 - Weathering Effects - Brown Engine Soot, 40 ml

## Product Description

Weathering Effects - Brown Engine Soot, 40 ml

Another range of paints specifically designed to perfectly represent age and weathering on the model and in dioramas. A range of references designed to recreate the effects of the elements on vehicles, equipment, buildings and terrain. Caution.Use under adult supervision. Not suitable for children under 12 years.

Colour: Brown Engine Soot
Size: 40 ml

Specifications

Scan this QR code to view the product All details, up-to-date prices and availability