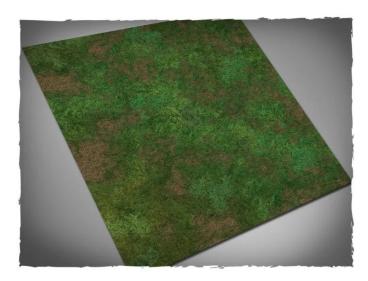

## Product Description

Forest play mat, mouse pad mat, size 122 x 122cm. Terrain mat for miniature war games, ideal as a stand-alone scenery or as a background for the conventional terrain pieces. Features:

- Made of synthetic fabric with a 2 mm thick foam backing
  The paint is soaked into the material and will not scratch or fade

- Non-slip underside to ensure the matisfavior of the table
  Instant smooth mat and smooth playing surface
  Soft foam allows cards to be picked up easily and dice to be rolled silently
  First choice for a high quality gaming table
- Caution.Not suitable for children under 36 months.
  - Type: Mouse pad mat
  - Style: Forest
    Size: 122 × 122 cm