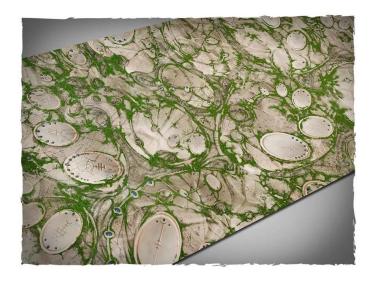

## 173MAT44X90M - Craftworld Play Mat, Mouse Pad Mat, size 112 × 229 cm

## Product Description

Craftworld play mat, mouse pad mat, size 112 x 229 cm.

Terrain mat for miniature war games, ideal as a stand-alone scenery or as a background for the conventional terrain pieces. Features:

- Made of synthetic fabric with a 2 mm thick foam backing
- The paint is soaked into the material and will not scratch or fade

- Non-slip underside to keep the mat on the table
  Instant smooth mat and smooth playing surface
  Soft foam allows cards to be picked up easily and dice to be rolled silently
  First choice for a high quality gaming table