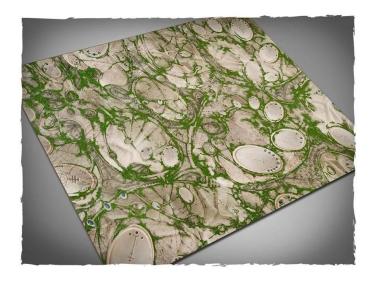

## 173MAT44X60M - Craftworld Play Mat, Mouse Pad Mat, size 112 × 152 cm

## Product Description

Craftworld play mat, mouse pad mat, size 112 x 152 cm.

Terrain mat for miniature war games, ideal as a stand-alone scenery or as a background for the conventional terrain pieces. Features:

- Made of synthetic fabric with a 2 mm thick foam backing
- The paint is soaked into the material and will not scratch or fade

- Non-slip underside to ensure the mat stays on the table
  Instant smooth mat and smooth playing surface
  Soft foam allows cards to be picked up easily and dice to be rolled silently
  First choice for a high quality gaming table