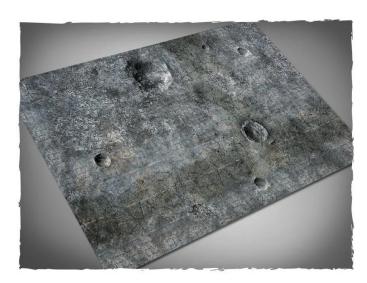

## Item no.: 348550 25MAT64P - Play mat City Ruins, PVC mat, size 122 × 183 cm

from 48,63 EUR

Item no.: 348550 shipping weight: 0.50 kg Manufacturer: Deep-Cut Studio

## Product Description

Play mat City Ruins, PVC mat, size 122 × 183 cm. Terrain mat for miniature wargames, ideal as a stand-alone scenery or as a background for the usual terrain pieces. Features:

- Made of high-strength PVC
  Non-textured playing surface with high quality printed design
  Resistant to scratches and tears as well as dirt stains
  Compatible with water-based pens
  The choice for a robust and cost effective battlefield