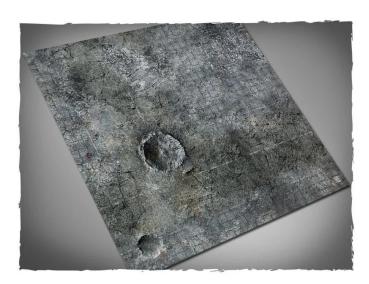

## Item no.: 348549 25MAT33P - Play mat City Ruins, PVC mat, size 91 × 91 cm

from 29,59 EUR

Item no.: 348549 shipping weight: 0.40 kg Manufacturer: Deep-Cut Studio

## Product Description

Play mat City Ruins, PVC mat, size 91 × 91 cm. Terrain mat for miniature wargames, ideal as a stand-alone scenery or as a background for the usual terrain pieces. Features:

- Made of high-strength PVC
  Non-textured playing surface with high quality printed design
  Resistant to scratches and tears as well as dirt stains
  Compatible with water-based pens
  The choice for a robust and cost-effective battlefield