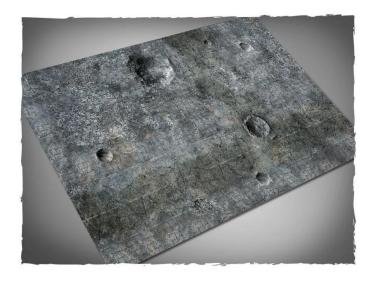

## 25MAT64C - Play mat City Ruins, fabric mat, size 122 x 183 cm

## Product Description

Play mat City Ruins, fabric mat, size 122 x 183 cm.

Terrain mat for miniature wargames, ideal as a stand-alone scenery or as a background for the usual terrain pieces. Features:

- Made from lightweight synthetic fabric
   The colour is infused into the material and will not scratch or fade
- Can be machine washed or steam ironed
  The best choice for an extra wearable battlefield