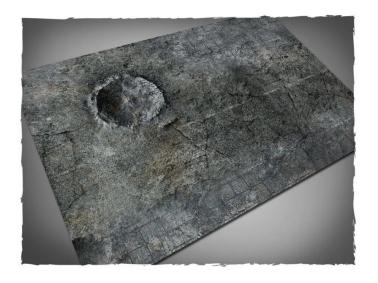

## Item no.: 348542 25MAT22X30M - Play Mat City Ruins, Mouse Pad Mat, size 56 × 76 cm

## Product Description

Play mat City Ruins, mouse pad mat, size 56 × 76 cm. Terrain mat for miniature war games, ideal as a stand-alone scenery or as a background for the conventional terrain pieces. Features: