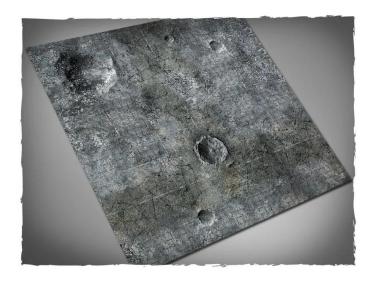

## 25MAT44M - City Ruins play mat, mouse pad mat, size 122 x 122 cm

## Product Description

City Ruins play mat, mouse pad mat, size 122 x 122 cm.

Terrain mat for miniature war games, ideal as a stand-alone scenery or as a background for the conventional terrain pieces. Features:

- Made of synthetic fabric with a 2 mm thick foam backing
- The paint is soaked into the material and will not scratch or fade

- Non-slip underside to keep the mat on the table
   Instant smooth mat and smooth playing surface
   The soft foam makes it easy to pick up cards and roll the dice silently
   First choice for a high quality gaming table

Caution.Not suitable for children under 36 months.

• Type: Mousepad Mat Style: City Ruins
Size: 122 x 122 cm