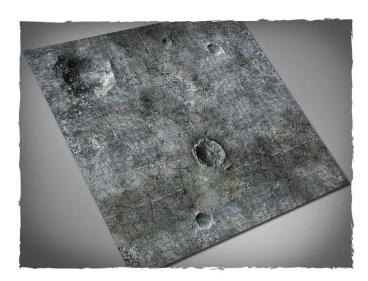

## Item no.: 348551 25MAT44P - Play mat City Ruins, PVC mat, size 122 × 122 cm

from 37,52 EUR

Item no.: 348551 shipping weight: 0.50 kg Manufacturer: Deep-Cut Studio

## Product Description

Play mat City Ruins, PVC mat, size 122 × 122 cm. Terrain mat for miniature wargames, ideal as a stand-alone scenery or as a background for the usual terrain pieces. Features:

- Made of high-strength PVC
  Non-textured playing surface with high quality printed design
  Resistant to scratches and tears as well as dirt stains
  Compatible with water-based pens
  The choice for a robust and cost-effective battlefield