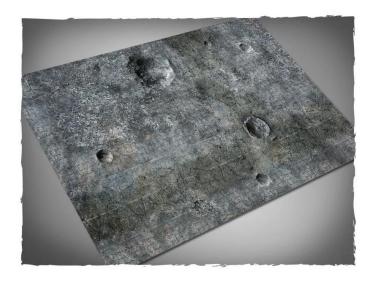

## Product Description

Play mat City Ruins, mouse pad mat, size 122 x 183 cm.

Terrain mat for miniature war games, ideal as a stand-alone scenery or as a background for the conventional terrain pieces. Features:

- Made of synthetic fabric with a 2 mm thick foam backing
- The paint is soaked into the material and will not scratch or fade

- Non-slip underside to keep the mat on the table
   Instant smooth mat and smooth playing surface
   The soft foam makes it easy to pick up cards and roll the dice silently
   First choice for a high quality gaming table