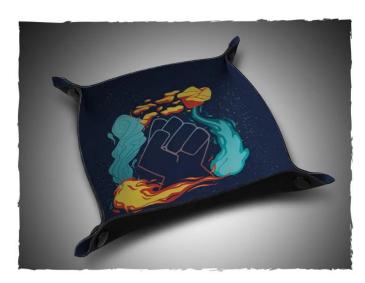

## Dice tray - Monk

Dice tray - ideal for dice games and role-playing games because every role counts! Features:

- Made from mouse pad material with high quality print
  The ink is soaked into the material so it won't scratch or fade

1 piece

- Dimensions: Unfolded approx. 20 x 20 cm
  Design: Monk