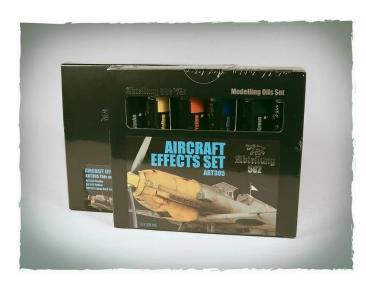

Rem no.: 349452 ABT-305 - Abteilung 502 Colour Set - Aircraft Effects

25,<sup>85 EUR</sup>

Item no.: 349452 shipping weight: 0.20 kg Manufacturer: Deep-Cut Studio

## Abteilung 502 Paint Set - Aircraft Effects

High quality oil paint set with long lasting and stable pigments. With high density, depth and intensity of colours. This interesting colour set gives your models more volume and contrast. Specially selected for aircraft enthusiasts, but can also be used in other branches of model making.

Caution.Use under adult supervision. Not suitable for children under 12 years.

Contents: ABT005 Smoke, ABT010 Yellow, ABT020 Faded Dark Yellow, ABT030 Navy Blue Faded, ABT040 Faded Green, ABT240 Cream Brown, 20 ml tubes.