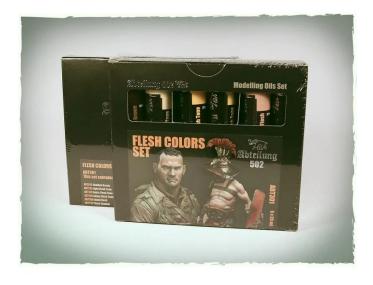

## Product Description

Abteilung 502 Colour Set - Flesh Colors

Specially designed and formulated for figure modellers who want to create both a high quality and durable artistic finish. This set of six oil colours, like all others in the line, is made of durable and stable pigments. This set has high colour density, depth and intensity and is ideal for painting flesh and muscle detail in scale figures. The excellent opacity, ease of application and ability to smudge the colours allows for endless variations of skin tone. With this set of six oil paints, you can achieve a finish like the best masters. Caution. Use under adult supervision. Not suitable for children under 12 years.

Contents: ABT015 Shadow Brown, ABT135 Light Flesh Tone, ABT140 Basic Flesh Tone, ABT145 Sunny Flesh Tone, ABT190 Faded Flesh, ABT215 Flesh Shadow, 20 ml tubes.

Specifications

Scan this QR code to view the product All details, up-to-date prices and availability